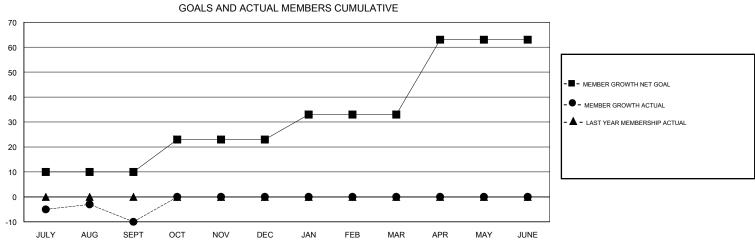

## MAHESH CHITNIS **LOCATION NEW YORK GMT CA** Clubs Members RESULTS FOR 2018-2019 RESULTS FOR 2018-2019 NEW CLUB GOAL NEW CLUBS DROPPED CLUBS MEMBER GROWTH NET MEMBER GROWTH DROPPED QUARTER QUARTER GOAL ACTUAL MEMBERS ACTUAL (including transfers) 0 0 0 10 34 29 JULY/AUG/SEPT JULY/AUG/SEPT 0 0 0 13 0 0 OCT/NOV/DEC OCT/NOV/DEC